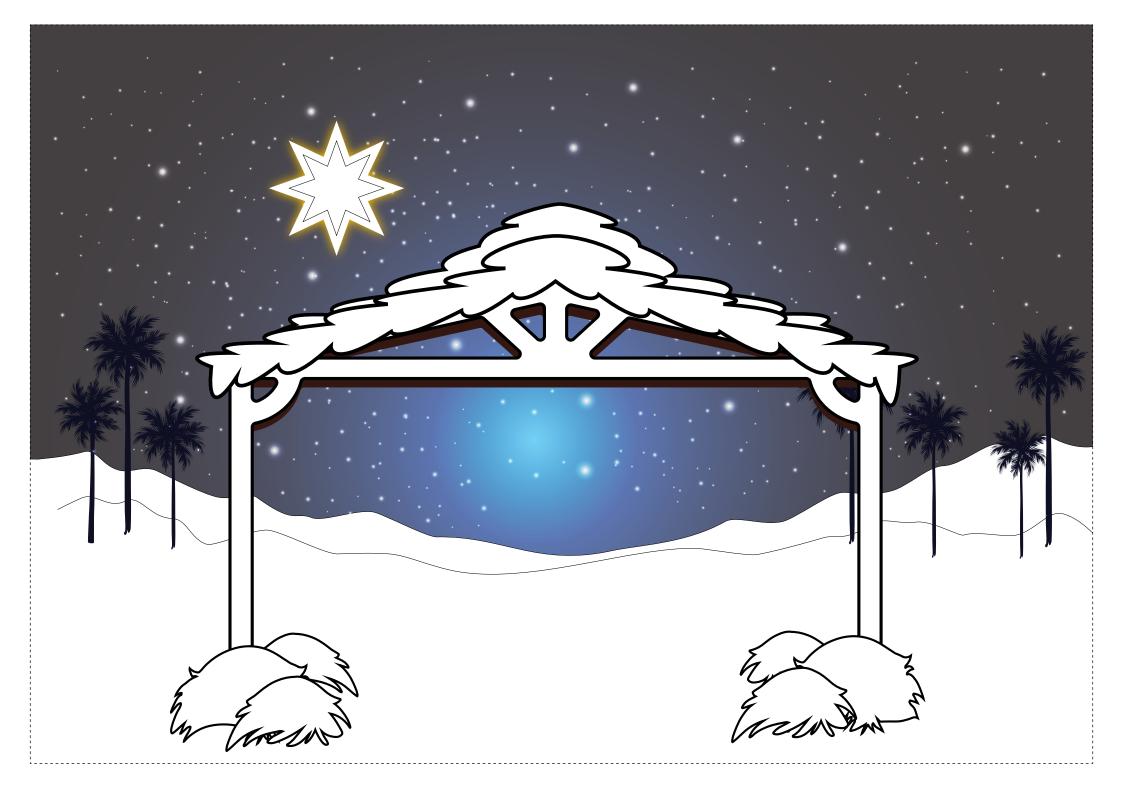

## Herdy Nativity Scene Nativity scene backdrop

The Nativity Scene backdrop can be printed or mounted on card at A4 or A3 size dependent on your printer. There is a strut (right) which can be cut out and affixed to the rear of the backdrop to add support. See below diagram for mounting and support suggestion.