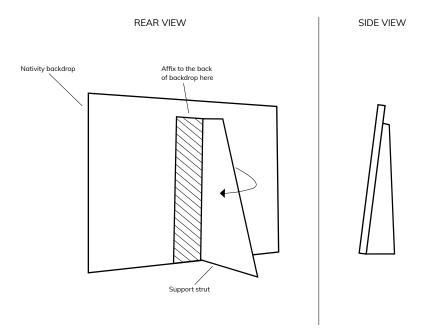

## Herdy Nativity Scene Nativity scene backdrop

The Nativity Scene backdrop can be printed or mounted on card at A4 or A3 size dependent on your printer. There is a strut (right) which can be cut out and affixed to the rear of the backdrop to add support. See below diagram for mounting and support suggestion.