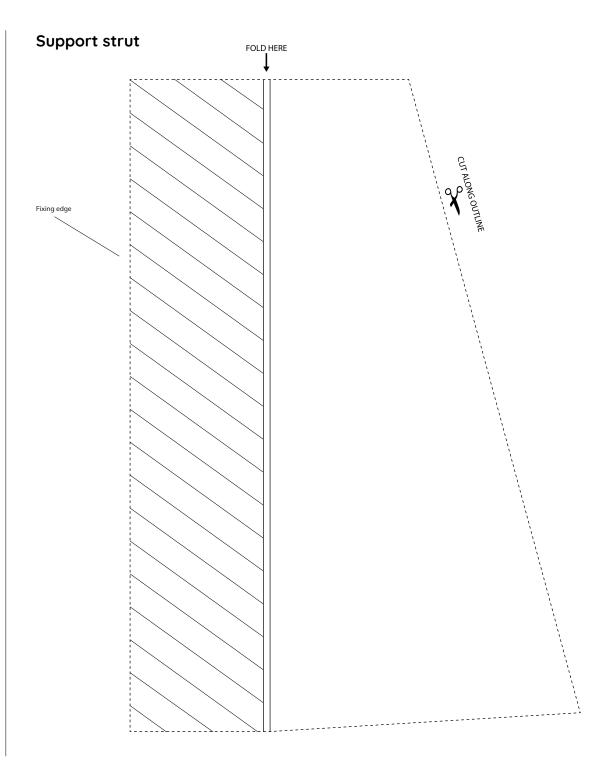

## Herdy Nativity Scene Nativity scene backdrop

The Nativity Scene backdrop can be printed or mounted on card at A4 or A3 size dependent on your printer. There is a strut (right) which can be cut out and affixed to the rear of the backdrop to add support. See below diagram for mounting and support suggestion.