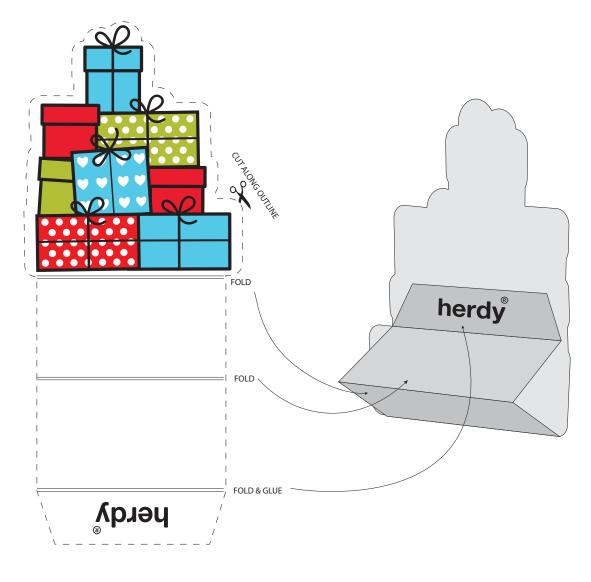

## herdy Christmas Market Scene

Make your very own Christmas Market Scene with Herdy.

Ewe will need:

- colour printer
- printing paper (Herdy recommends thick paper 160 gsm and above, but normal 80 gsm printing paper will work too)
- scissors
- glue