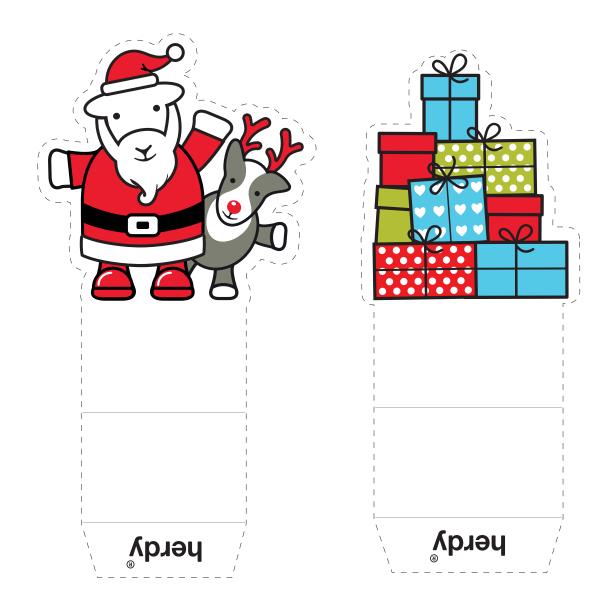

## herdy Christmas Market Scene

Make your very own Christmas Market Scene with Herdy.

Ewe will need:

- colour printer
- printing paper (Herdy recommends thick paper 160 gsm and above, but normal 80 gsm printing paper will work too)
- scissors
- glue