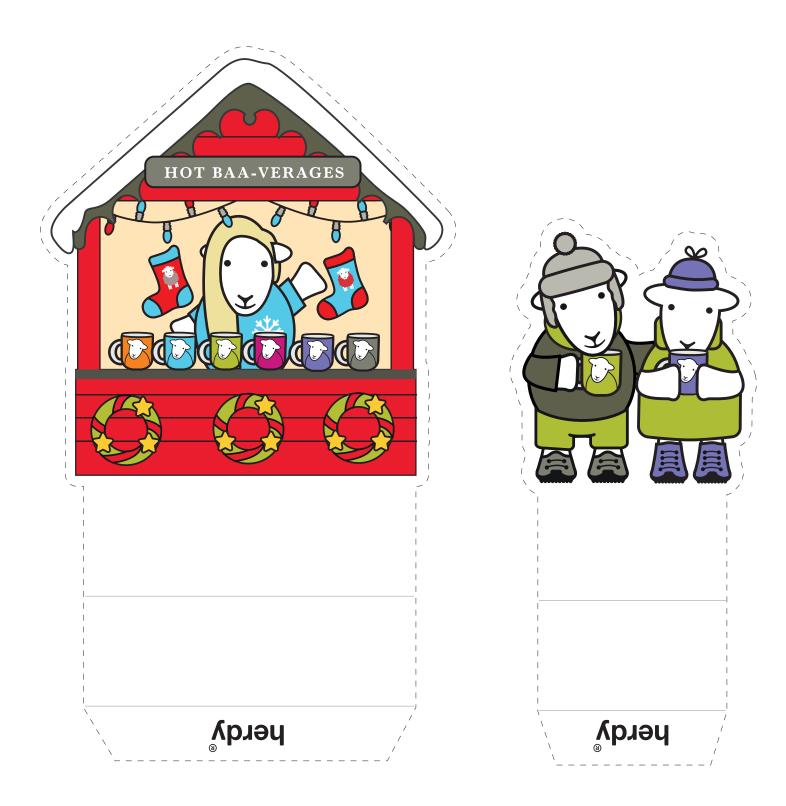

## herdy Christmas Market Scene

Make your very own Christmas Market Scene with Herdy.

Ewe will need:

- colour printer
- printing paper (Herdy recommends thick paper 160 gsm and above, but normal 80 gsm printing paper will work too)
- scissors
- glue